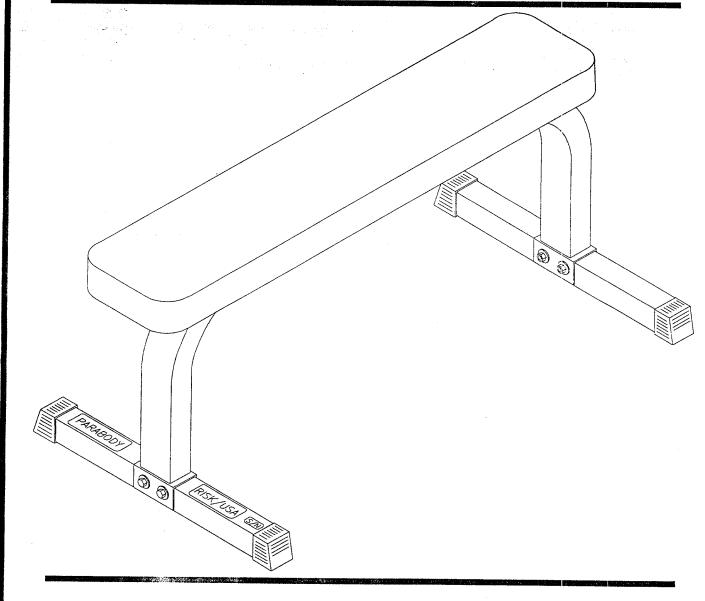

## PARTS LIST

|     | and the second |              |          |   |
|-----|----------------|--------------|----------|---|
| KEY | PART#          | DESCRIPTION  | QTY      |   |
| 1   | 6589703        | BENCHFRAME   | 1        |   |
| 2   | 6600403        | TUBE         | 2        |   |
| 3   | 6593202        | PAD ASSEMBLY | <b>1</b> |   |
| 1   | 3102501        | 3/8" WASHER  | 10       | L |

| KEY | PART#        | DESCRIPTION      | QTY |
|-----|--------------|------------------|-----|
| 5   | 3102802      | 3/8" LOCK NUT    | 4   |
| 6   | 3102904      | 3/8 X 3" BOLT    | 6   |
| 7   | 6467001      | 2" SQ. COVER CAP | 4   |
|     | a a gagaa Mg |                  |     |